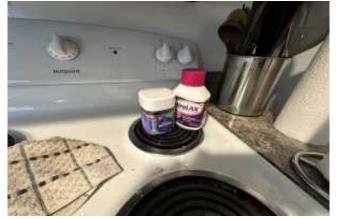

# **Kitchen Area**

| Item:                                                                                                              | Results:                                                                                                                                                                                                                                                                                          |
|--------------------------------------------------------------------------------------------------------------------|---------------------------------------------------------------------------------------------------------------------------------------------------------------------------------------------------------------------------------------------------------------------------------------------------|
| Appliances are clean and free of excess grease and in good working condition?                                      | No                                                                                                                                                                                                                                                                                                |
| Is there grease buildup or damage?                                                                                 | Grease buildup                                                                                                                                                                                                                                                                                    |
| Range hood or over the range microwave appears/reported to be in good working condition and free of excess grease? | Νο                                                                                                                                                                                                                                                                                                |
| Select all that apply?                                                                                             | Grease buildup                                                                                                                                                                                                                                                                                    |
| Small appliances are unplugged when not in use?                                                                    | No                                                                                                                                                                                                                                                                                                |
| Things that can burn are not stored on the cooktop or in the range?                                                | No                                                                                                                                                                                                                                                                                                |
| Floor covering condition including kitchen, dining area or eat in kitchen?                                         | Good - Moderate Wear                                                                                                                                                                                                                                                                              |
| Walls and Ceiling condition?                                                                                       | Good - Moderate Wear                                                                                                                                                                                                                                                                              |
| Kitchen Cabinets are in good condition with no obvious damage or missing hardware?                                 | Yes                                                                                                                                                                                                                                                                                               |
| Any signs of water damage in the kitchen?                                                                          | No                                                                                                                                                                                                                                                                                                |
| Additional notes or findings:                                                                                      | Advised tenant that leaving<br>things such as dish towels, and<br>medicines on the burners of the<br>range poses a hazard if burners<br>are accidentally left on. Also<br>advised the tenant to maintain a<br>clean range, and range hood<br>filter to prevent any issues<br>(safety, pest, etc.) |