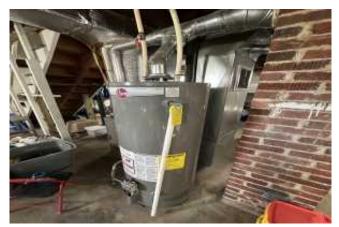

# **Utilities (HVAC/Water/Electical)**

| Item:                                                         | Results:              |
|---------------------------------------------------------------|-----------------------|
| HVAC System type:                                             | Heat pump/Central air |
| HVAC appears in good working condition?                       | Yes                   |
| Area around the HVAC system is clear?                         | Yes                   |
| Water heater accessible?                                      | Yes                   |
| Water heater type?                                            | Gas                   |
| Electrical panel is accessible and in good condition?         | Yes                   |
| Electrical sources throughout the residence found to be/have? | In good condition     |
| Main water shutoff located?                                   | No                    |
| Additional notes or findings:                                 |                       |