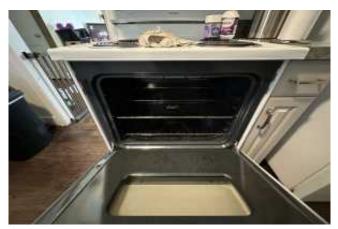

# **Kitchen Area**

| Item:                                                                                                              | Results:                                                                                                                                                                                                                                                                                          |
|--------------------------------------------------------------------------------------------------------------------|---------------------------------------------------------------------------------------------------------------------------------------------------------------------------------------------------------------------------------------------------------------------------------------------------|
| Appliances are clean and free of excess grease and in good working condition?                                      | No                                                                                                                                                                                                                                                                                                |
| Is there grease buildup or damage?                                                                                 | Grease buildup                                                                                                                                                                                                                                                                                    |
| Range hood or over the range microwave appears/reported to be in good working condition and free of excess grease? | Νο                                                                                                                                                                                                                                                                                                |
| Select all that apply?                                                                                             | Grease buildup                                                                                                                                                                                                                                                                                    |
| Small appliances are unplugged when not in use?                                                                    | No                                                                                                                                                                                                                                                                                                |
| Things that can burn are not stored on the cooktop or in the range?                                                | No                                                                                                                                                                                                                                                                                                |
| Floor covering condition including kitchen, dining area or eat in kitchen?                                         | Good - Moderate Wear                                                                                                                                                                                                                                                                              |
| Walls and Ceiling condition?                                                                                       | Good - Moderate Wear                                                                                                                                                                                                                                                                              |
| Kitchen Cabinets are in good condition with no obvious damage or missing hardware?                                 | Yes                                                                                                                                                                                                                                                                                               |
| Any signs of water damage in the kitchen?                                                                          | No                                                                                                                                                                                                                                                                                                |
| Additional notes or findings:                                                                                      | Advised tenant that leaving<br>things such as dish towels, and<br>medicines on the burners of the<br>range poses a hazard if burners<br>are accidentally left on. Also<br>advised the tenant to maintain a<br>clean range, and range hood<br>filter to prevent any issues<br>(safety, pest, etc.) |