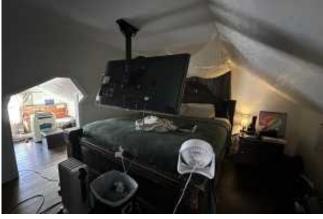

### Bedrooms

| Item:                                                                                                           | Results:                                                                                                                                                    |
|-----------------------------------------------------------------------------------------------------------------|-------------------------------------------------------------------------------------------------------------------------------------------------------------|
| Total bedrooms                                                                                                  | 4                                                                                                                                                           |
| Bedroom has two operational and clear means of egress to separate locations inside or outside of the residence? | No - Lack of proper egress                                                                                                                                  |
| Floor covering?                                                                                                 | Wood, laminate or linoleum                                                                                                                                  |
| Condition of floor covering?                                                                                    | Good - Moderate Wear                                                                                                                                        |
| Walls and Ceiling condition?                                                                                    | Good - Moderate Wear                                                                                                                                        |
| Additional notes or findings:                                                                                   | In the bedroom upstairs and to<br>the left, the tenant has a bed<br>blocking egress to one window,<br>but has clear egress to another<br>accessible window. |

Photo captured on 02/25/2025 18:09

Photo captured on 02/25/2025 18:09

Photo captured on 02/25/2025 18:09

Photo captured on 02/25/2025 18:09

Photo captured on 02/25/2025 18:09

Photo captured on 02/25/2025 18:09

Photo captured on 02/25/2025 18:11

Photo captured on 02/25/2025 18:09

Photo captured on 02/25/2025 18:09

Photo captured on 02/25/2025 18:11