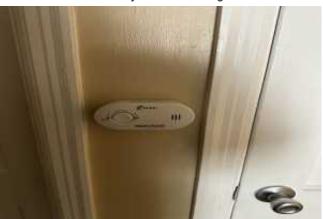

#### Smoke detector compliance

- This property has **6** smoke detectors.
- Stop Loss tested **4** smoke detectors present during survey. Stop Loss installed and/or replaced **2** smoke detectors. We installed these smoke detectors in order to comply with all applicable building and fire codes.
  - Bedroom battery smoke detector was present. Detector was in good condition.
  - Bedroom battery smoke detector was present. Detector was in good condition.
  - Bedroom smoke detector was not present. One *SMI100* installed in order to comply with building and fire codes.
  - Bedroom smoke detector was not present. One *SMI100* installed in order to comply with building and fire codes.
  - Common area battery smoke detector was present. Detector was in good condition.
  - $\circ~$  Common area battery smoke detector was present. Detector was in good condition.

NOTE: Smoke detectors older than 10 years from manufacture date (expired), smoke detectors that fail the internal selftest or fail to operate at time of service will be replaced to maintain compliance. Current NFPA recommendations and building code compliance require smoke detectors to be installed inside of each bedroom as well as one per floor in the common space.

## Installed / Inspected Detectors

Bedroom battery smoke detector in good condition.

Photo captured on 2025-02-26 04:11:41 Common area battery co detector in good condition.

Photo captured on 2025-02-26 04:11:46