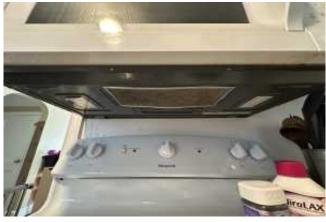

# **Inspected filters**

Dirty 14x20x1 in common area

Photo captured on 2025-02-26 04:10:17

# **Kitchen Area**

| Item:                                                                                                              | Results:                                                                                                                                                                                                                                                                                          |
|--------------------------------------------------------------------------------------------------------------------|---------------------------------------------------------------------------------------------------------------------------------------------------------------------------------------------------------------------------------------------------------------------------------------------------|
| Appliances are clean and free of excess grease and in good working condition?                                      | No                                                                                                                                                                                                                                                                                                |
| Is there grease buildup or damage?                                                                                 | Grease buildup                                                                                                                                                                                                                                                                                    |
| Range hood or over the range microwave appears/reported to be in good working condition and free of excess grease? | Νο                                                                                                                                                                                                                                                                                                |
| Select all that apply?                                                                                             | Grease buildup                                                                                                                                                                                                                                                                                    |
| Small appliances are unplugged when not in use?                                                                    | No                                                                                                                                                                                                                                                                                                |
| Things that can burn are not stored on the cooktop or in the range?                                                | No                                                                                                                                                                                                                                                                                                |
| Floor covering condition including kitchen, dining area or eat in kitchen?                                         | Good - Moderate Wear                                                                                                                                                                                                                                                                              |
| Walls and Ceiling condition?                                                                                       | Good - Moderate Wear                                                                                                                                                                                                                                                                              |
| Kitchen Cabinets are in good condition with no obvious damage or missing hardware?                                 | Yes                                                                                                                                                                                                                                                                                               |
| Any signs of water damage in the kitchen?                                                                          | No                                                                                                                                                                                                                                                                                                |
| Additional notes or findings:                                                                                      | Advised tenant that leaving<br>things such as dish towels, and<br>medicines on the burners of the<br>range poses a hazard if burners<br>are accidentally left on. Also<br>advised the tenant to maintain a<br>clean range, and range hood<br>filter to prevent any issues<br>(safety, pest, etc.) |