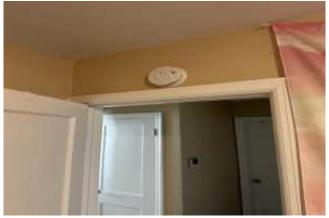

#### Survey notes:

Added a smoke alarm to each of the upstairs bedrooms, as there were none present upon arrival.

#### Smoke detector compliance

- This property has **6** smoke detectors.
- Stop Loss tested **4** smoke detectors present during survey. Stop Loss installed and/or replaced **2** smoke detectors. We installed these smoke detectors in order to comply with all applicable building and fire codes.
  - Bedroom battery smoke detector was present. Detector was in good condition.
  - Bedroom battery smoke detector was present. Detector was in good condition.
  - Bedroom smoke detector was not present. One *SMI100* installed in order to comply with building and fire codes.
  - Bedroom smoke detector was not present. One *SMI100* installed in order to comply with building and fire codes.
  - Common area battery smoke detector was present. Detector was in good condition.
  - $\circ~$  Common area battery smoke detector was present. Detector was in good condition.

NOTE: Smoke detectors older than 10 years from manufacture date (expired), smoke detectors that fail the internal selftest or fail to operate at time of service will be replaced to maintain compliance. Current NFPA recommendations and building code compliance require smoke detectors to be installed inside of each bedroom as well as one per floor in the common space.