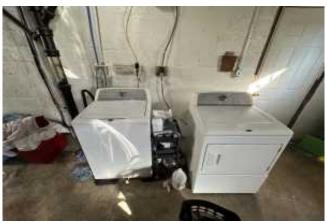

# Laundry Room/Storage Area

| Item:                                                                                                          | Results:                          |
|----------------------------------------------------------------------------------------------------------------|-----------------------------------|
| Does the residence have a laundry area?                                                                        | Yes                               |
| Does the residence have an installed washer and dryer?                                                         | Yes                               |
| Internal lint trap is clean and free of lint and appears or is reported to be cleaned after each use?          | Machine running, unable to locate |
| Exterior of clothes dryer is free of obvious lint/dirt/dust buildup with the appropriate installed dryer vent? | Yes                               |
| Laundry washer has braided stainless hoses?                                                                    | No                                |
| Washer and storage area is clean and clutter free and does not have excessive fire loading due to contents?    | Yes                               |

Photo captured on 02/25/2025 18:10

Photo captured on 02/25/2025 18:10

Photo captured on 02/25/2025 18:10