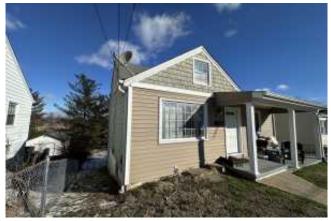

## **Exterior of residence**

| Item:                                                        | Results:                                                                                                              |
|--------------------------------------------------------------|-----------------------------------------------------------------------------------------------------------------------|
| Overall Impression during exterior walk around of residence? | Good                                                                                                                  |
| Address clearly visible from street?                         | Yes                                                                                                                   |
| Exterior siding condition?                                   | Good - Dirty                                                                                                          |
| Does the residence have gutters and downspouts               | Yes                                                                                                                   |
| Condition of gutters and downspouts                          | Good - Dirty                                                                                                          |
| Property has a fence?                                        | No                                                                                                                    |
| Has outdoor grill or fireplace?                              | None                                                                                                                  |
| Has pool or hot tub?                                         | No                                                                                                                    |
| Has exterior patio deck or balcony?                          | No                                                                                                                    |
| Ground level appearance of exterior roof condition?          | Good                                                                                                                  |
| Exterior landscaping?                                        | Exterior flower<br>beds/lawn/trees/shrubs are<br>maintained in good condition<br>and well kept                        |
| Driveway/walkway/sidewalk                                    | Driveway/sidewalk/walkway are<br>in good condition with no signs<br>of cracking, organic growth or<br>safety concerns |
| Residence is a multi-family unit?                            | No                                                                                                                    |
| Additional notes or findings:                                | Front porch appeared to be a<br>little cluttered, but overall<br>walkthrough was good.                                |

Photo captured on 02/25/2025 18:10

Photo captured on 02/25/2025 18:10

Photo captured on 02/25/2025 18:10

Photo captured on 02/25/2025 18:10

Photo captured on 02/25/2025 18:10

Photo captured on 02/25/2025 18:10