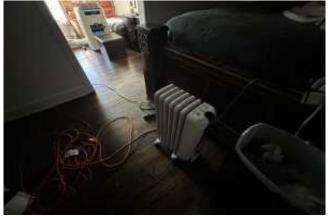

# **Utilities (HVAC/Water/Electical)**

| Item:                                                         | Results:              |
|---------------------------------------------------------------|-----------------------|
| HVAC System type:                                             | Heat pump/Central air |
| HVAC appears in good working condition?                       | Yes                   |
| Area around the HVAC system is clear?                         | Yes                   |
| Water heater accessible?                                      | Yes                   |
| Water heater type?                                            | Gas                   |
| Electrical panel is accessible and in good condition?         | Yes                   |
| Electrical sources throughout the residence found to be/have? | In good condition     |
| Main water shutoff located?                                   | No                    |
| Additional notes or findings:                                 |                       |

Photo captured on 02/25/2025 18:10

Photo captured on 02/25/2025 18:10

Photo captured on 02/25/2025 18:10

Photo captured on 02/25/2025 18:10