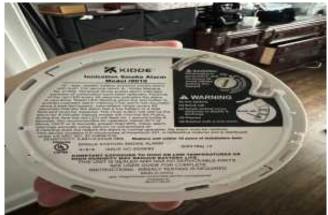

#### Smoke detector compliance

- This property has **6** smoke detectors.
- Stop Loss tested **4** smoke detectors present during survey. Stop Loss installed and/or replaced **2** smoke detectors. We installed these smoke detectors in order to comply with all applicable building and fire codes.
  - Bedroom battery smoke detector was present. Detector was in good condition.
  - Bedroom battery smoke detector was present. Detector was in good condition.
  - Bedroom smoke detector was not present. One *SMI100* installed in order to comply with building and fire codes.
  - Bedroom smoke detector was not present. One *SMI100* installed in order to comply with building and fire codes.
  - Common area battery smoke detector was present. Detector was in good condition.
  - $\circ~$  Common area battery smoke detector was present. Detector was in good condition.

NOTE: Smoke detectors older than 10 years from manufacture date (expired), smoke detectors that fail the internal selftest or fail to operate at time of service will be replaced to maintain compliance. Current NFPA recommendations and building code compliance require smoke detectors to be installed inside of each bedroom as well as one per floor in the common space.