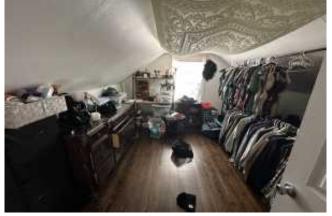

### Bedrooms

| Item:                                                                                                           | Results:                                                                                                                                                    |
|-----------------------------------------------------------------------------------------------------------------|-------------------------------------------------------------------------------------------------------------------------------------------------------------|
| Total bedrooms                                                                                                  | 4                                                                                                                                                           |
| Bedroom has two operational and clear means of egress to separate locations inside or outside of the residence? | No - Lack of proper egress                                                                                                                                  |
| Floor covering?                                                                                                 | Wood, laminate or linoleum                                                                                                                                  |
| Condition of floor covering?                                                                                    | Good - Moderate Wear                                                                                                                                        |
| Walls and Ceiling condition?                                                                                    | Good - Moderate Wear                                                                                                                                        |
| Additional notes or findings:                                                                                   | In the bedroom upstairs and to<br>the left, the tenant has a bed<br>blocking egress to one window,<br>but has clear egress to another<br>accessible window. |

Photo captured on 02/25/2025 18:09

Photo captured on 02/25/2025 18:09

Photo captured on 02/25/2025 18:09

Photo captured on 02/25/2025 18:09

Photo captured on 02/25/2025 18:09

Photo captured on 02/25/2025 18:09

Photo captured on 02/25/2025 18:11

Photo captured on 02/25/2025 18:09

Photo captured on 02/25/2025 18:09

Photo captured on 02/25/2025 18:11