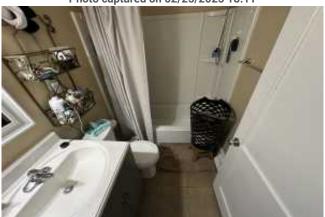

## **Full bathrooms**

| Item:                                         | Results:                      |
|-----------------------------------------------|-------------------------------|
| Total full bathrooms                          | 1                             |
| Water Sources?                                | Stainless Braided Cables      |
| Bathroom vent fan is?                         | Dirty                         |
| Shower or tub condition?                      | Good condition                |
| Condition of floor covering?                  | Good - Moderate wear and tear |
| Condition of walls and ceiling?               | Good                          |
| Vanity in good condition?                     | Yes                           |
| Light fixtures are in good working condition? | No                            |
| Condition of light fixtures                   | Light bulbs out or missing    |
| Additional notes or findings:                 |                               |

Photo captured on 02/25/2025 18:11

Photo captured on 02/25/2025 18:11

Photo captured on 02/25/2025 18:11

Photo captured on 02/25/2025 18:11

Photo captured on 02/25/2025 18:11

Photo captured on 02/25/2025 18:11

Photo captured on 02/25/2025 18:11

Photo captured on 02/25/2025 18:11