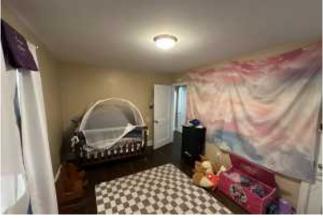

### Bedrooms

| Item:                                                                                                           | Results:                                                                                                                                                    |
|-----------------------------------------------------------------------------------------------------------------|-------------------------------------------------------------------------------------------------------------------------------------------------------------|
| Total bedrooms                                                                                                  | 4                                                                                                                                                           |
| Bedroom has two operational and clear means of egress to separate locations inside or outside of the residence? | No - Lack of proper egress                                                                                                                                  |
| Floor covering?                                                                                                 | Wood, laminate or linoleum                                                                                                                                  |
| Condition of floor covering?                                                                                    | Good - Moderate Wear                                                                                                                                        |
| Walls and Ceiling condition?                                                                                    | Good - Moderate Wear                                                                                                                                        |
| Additional notes or findings:                                                                                   | In the bedroom upstairs and to<br>the left, the tenant has a bed<br>blocking egress to one window,<br>but has clear egress to another<br>accessible window. |

Photo captured on 02/25/2025 18:09

Photo captured on 02/25/2025 18:09

Photo captured on 02/25/2025 18:09

Photo captured on 02/25/2025 18:09

Photo captured on 02/25/2025 18:09

Photo captured on 02/25/2025 18:09

Photo captured on 02/25/2025 18:11

Photo captured on 02/25/2025 18:09

Photo captured on 02/25/2025 18:09

Photo captured on 02/25/2025 18:11