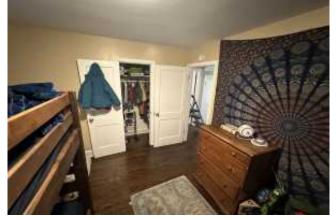

### Bedrooms

| Item:                                                                                                           | Results:                                                                                                                                                    |
|-----------------------------------------------------------------------------------------------------------------|-------------------------------------------------------------------------------------------------------------------------------------------------------------|
| Total bedrooms                                                                                                  | 4                                                                                                                                                           |
| Bedroom has two operational and clear means of egress to separate locations inside or outside of the residence? | No - Lack of proper egress                                                                                                                                  |
| Floor covering?                                                                                                 | Wood, laminate or linoleum                                                                                                                                  |
| Condition of floor covering?                                                                                    | Good - Moderate Wear                                                                                                                                        |
| Walls and Ceiling condition?                                                                                    | Good - Moderate Wear                                                                                                                                        |
| Additional notes or findings:                                                                                   | In the bedroom upstairs and to<br>the left, the tenant has a bed<br>blocking egress to one window,<br>but has clear egress to another<br>accessible window. |

Photo captured on 02/25/2025 18:09

Photo captured on 02/25/2025 18:09

Photo captured on 02/25/2025 18:09

Photo captured on 02/25/2025 18:09

Photo captured on 02/25/2025 18:09

Photo captured on 02/25/2025 18:09

Photo captured on 02/25/2025 18:11

Photo captured on 02/25/2025 18:09

Photo captured on 02/25/2025 18:09

Photo captured on 02/25/2025 18:11