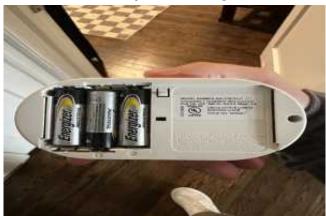

#### Smoke detector compliance

- This property has **6** smoke detectors.
- Stop Loss tested **4** smoke detectors present during survey. Stop Loss installed and/or replaced **2** smoke detectors. We installed these smoke detectors in order to comply with all applicable building and fire codes.
  - Bedroom battery smoke detector was present. Detector was in good condition.
  - Bedroom battery smoke detector was present. Detector was in good condition.
  - Bedroom smoke detector was not present. One *SMI100* installed in order to comply with building and fire codes.
  - Bedroom smoke detector was not present. One *SMI100* installed in order to comply with building and fire codes.
  - Common area battery smoke detector was present. Detector was in good condition.
  - $\circ~$  Common area battery smoke detector was present. Detector was in good condition.

NOTE: Smoke detectors older than 10 years from manufacture date (expired), smoke detectors that fail the internal selftest or fail to operate at time of service will be replaced to maintain compliance. Current NFPA recommendations and building code compliance require smoke detectors to be installed inside of each bedroom as well as one per floor in the common space.