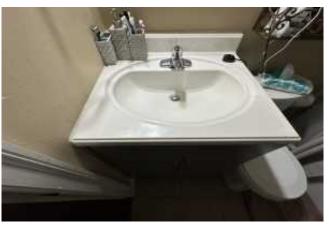

## **Full bathrooms**

| Item:                                         | Results:                      |
|-----------------------------------------------|-------------------------------|
| Total full bathrooms                          | 1                             |
| Water Sources?                                | Stainless Braided Cables      |
| Bathroom vent fan is?                         | Dirty                         |
| Shower or tub condition?                      | Good condition                |
| Condition of floor covering?                  | Good - Moderate wear and tear |
| Condition of walls and ceiling?               | Good                          |
| Vanity in good condition?                     | Yes                           |
| Light fixtures are in good working condition? | No                            |
| Condition of light fixtures                   | Light bulbs out or missing    |
| Additional notes or findings:                 |                               |

Photo captured on 02/25/2025 18:11

Photo captured on 02/25/2025 18:11

Photo captured on 02/25/2025 18:11

Photo captured on 02/25/2025 18:11

Photo captured on 02/25/2025 18:11

Photo captured on 02/25/2025 18:11

Photo captured on 02/25/2025 18:11

Photo captured on 02/25/2025 18:11