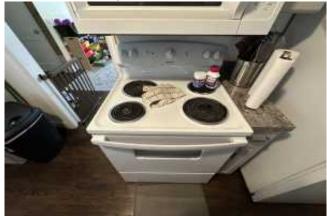

# **Kitchen Area**

| Item:                                                                                                              | Results:                                                                                                                                                                                                                                                                                          |
|--------------------------------------------------------------------------------------------------------------------|---------------------------------------------------------------------------------------------------------------------------------------------------------------------------------------------------------------------------------------------------------------------------------------------------|
| Appliances are clean and free of excess grease and in good working condition?                                      | No                                                                                                                                                                                                                                                                                                |
| Is there grease buildup or damage?                                                                                 | Grease buildup                                                                                                                                                                                                                                                                                    |
| Range hood or over the range microwave appears/reported to be in good working condition and free of excess grease? | Νο                                                                                                                                                                                                                                                                                                |
| Select all that apply?                                                                                             | Grease buildup                                                                                                                                                                                                                                                                                    |
| Small appliances are unplugged when not in use?                                                                    | No                                                                                                                                                                                                                                                                                                |
| Things that can burn are not stored on the cooktop or in the range?                                                | No                                                                                                                                                                                                                                                                                                |
| Floor covering condition including kitchen, dining area or eat in kitchen?                                         | Good - Moderate Wear                                                                                                                                                                                                                                                                              |
| Walls and Ceiling condition?                                                                                       | Good - Moderate Wear                                                                                                                                                                                                                                                                              |
| Kitchen Cabinets are in good condition with no obvious damage or missing hardware?                                 | Yes                                                                                                                                                                                                                                                                                               |
| Any signs of water damage in the kitchen?                                                                          | No                                                                                                                                                                                                                                                                                                |
| Additional notes or findings:                                                                                      | Advised tenant that leaving<br>things such as dish towels, and<br>medicines on the burners of the<br>range poses a hazard if burners<br>are accidentally left on. Also<br>advised the tenant to maintain a<br>clean range, and range hood<br>filter to prevent any issues<br>(safety, pest, etc.) |