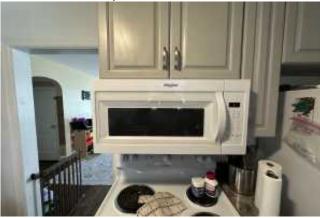

# **Kitchen Area**

| Item:                                                                                                              | Results:                                                                                                                                                                                                                                                                                          |
|--------------------------------------------------------------------------------------------------------------------|---------------------------------------------------------------------------------------------------------------------------------------------------------------------------------------------------------------------------------------------------------------------------------------------------|
| Appliances are clean and free of excess grease and in good working condition?                                      | No                                                                                                                                                                                                                                                                                                |
| Is there grease buildup or damage?                                                                                 | Grease buildup                                                                                                                                                                                                                                                                                    |
| Range hood or over the range microwave appears/reported to be in good working condition and free of excess grease? | Νο                                                                                                                                                                                                                                                                                                |
| Select all that apply?                                                                                             | Grease buildup                                                                                                                                                                                                                                                                                    |
| Small appliances are unplugged when not in use?                                                                    | No                                                                                                                                                                                                                                                                                                |
| Things that can burn are not stored on the cooktop or in the range?                                                | No                                                                                                                                                                                                                                                                                                |
| Floor covering condition including kitchen, dining area or eat in kitchen?                                         | Good - Moderate Wear                                                                                                                                                                                                                                                                              |
| Walls and Ceiling condition?                                                                                       | Good - Moderate Wear                                                                                                                                                                                                                                                                              |
| Kitchen Cabinets are in good condition with no obvious damage or missing hardware?                                 | Yes                                                                                                                                                                                                                                                                                               |
| Any signs of water damage in the kitchen?                                                                          | No                                                                                                                                                                                                                                                                                                |
| Additional notes or findings:                                                                                      | Advised tenant that leaving<br>things such as dish towels, and<br>medicines on the burners of the<br>range poses a hazard if burners<br>are accidentally left on. Also<br>advised the tenant to maintain a<br>clean range, and range hood<br>filter to prevent any issues<br>(safety, pest, etc.) |

Photo captured on 02/25/2025 18:08

Photo captured on 02/25/2025 18:08

Photo captured on 02/25/2025 18:09

Photo captured on 02/25/2025 18:09

Photo captured on 02/25/2025 18:09

Photo captured on 02/25/2025 18:09

Photo captured on 02/25/2025 18:09

Photo captured on 02/25/2025 18:09

Photo captured on 02/25/2025 18:09

Photo captured on 02/25/2025 18:09

Photo captured on 02/25/2025 18:09

Photo captured on 02/25/2025 18:09

Photo captured on 02/25/2025 18:09

Photo captured on 02/25/2025 18:09

Photo captured on 02/25/2025 18:09

Photo captured on 02/25/2025 18:09