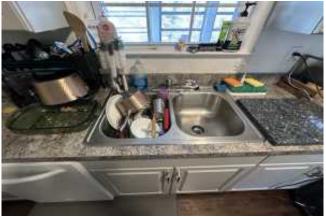

# **Kitchen Area**

| Item:                                                                                                              | Results:                                                                                                                                                                                                                                                                                          |
|--------------------------------------------------------------------------------------------------------------------|---------------------------------------------------------------------------------------------------------------------------------------------------------------------------------------------------------------------------------------------------------------------------------------------------|
| Appliances are clean and free of excess grease and in good working condition?                                      | No                                                                                                                                                                                                                                                                                                |
| Is there grease buildup or damage?                                                                                 | Grease buildup                                                                                                                                                                                                                                                                                    |
| Range hood or over the range microwave appears/reported to be in good working condition and free of excess grease? | Νο                                                                                                                                                                                                                                                                                                |
| Select all that apply?                                                                                             | Grease buildup                                                                                                                                                                                                                                                                                    |
| Small appliances are unplugged when not in use?                                                                    | No                                                                                                                                                                                                                                                                                                |
| Things that can burn are not stored on the cooktop or in the range?                                                | No                                                                                                                                                                                                                                                                                                |
| Floor covering condition including kitchen, dining area or eat in kitchen?                                         | Good - Moderate Wear                                                                                                                                                                                                                                                                              |
| Walls and Ceiling condition?                                                                                       | Good - Moderate Wear                                                                                                                                                                                                                                                                              |
| Kitchen Cabinets are in good condition with no obvious damage or missing hardware?                                 | Yes                                                                                                                                                                                                                                                                                               |
| Any signs of water damage in the kitchen?                                                                          | No                                                                                                                                                                                                                                                                                                |
| Additional notes or findings:                                                                                      | Advised tenant that leaving<br>things such as dish towels, and<br>medicines on the burners of the<br>range poses a hazard if burners<br>are accidentally left on. Also<br>advised the tenant to maintain a<br>clean range, and range hood<br>filter to prevent any issues<br>(safety, pest, etc.) |

Photo captured on 02/25/2025 18:08

Photo captured on 02/25/2025 18:08

Photo captured on 02/25/2025 18:09

Photo captured on 02/25/2025 18:09

Photo captured on 02/25/2025 18:09

Photo captured on 02/25/2025 18:09

Photo captured on 02/25/2025 18:09

Photo captured on 02/25/2025 18:09

Photo captured on 02/25/2025 18:09

Photo captured on 02/25/2025 18:09

Photo captured on 02/25/2025 18:09

Photo captured on 02/25/2025 18:09

Photo captured on 02/25/2025 18:09

Photo captured on 02/25/2025 18:09

Photo captured on 02/25/2025 18:09

Photo captured on 02/25/2025 18:09