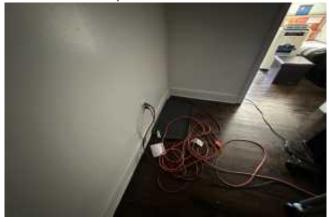

# **Utilities (HVAC/Water/Electical)**

| Item:                                                         | Results:              |
|---------------------------------------------------------------|-----------------------|
| HVAC System type:                                             | Heat pump/Central air |
| HVAC appears in good working condition?                       | Yes                   |
| Area around the HVAC system is clear?                         | Yes                   |
| Water heater accessible?                                      | Yes                   |
| Water heater type?                                            | Gas                   |
| Electrical panel is accessible and in good condition?         | Yes                   |
| Electrical sources throughout the residence found to be/have? | In good condition     |
| Main water shutoff located?                                   | No                    |
| Additional notes or findings:                                 |                       |

Photo captured on 02/25/2025 18:10

Photo captured on 02/25/2025 18:10

Photo captured on 02/25/2025 18:10

Photo captured on 02/25/2025 18:10