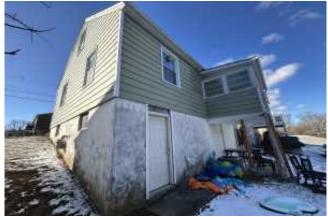

## **Exterior of residence**

| Item:                                                        | Results:                                                                                                              |
|--------------------------------------------------------------|-----------------------------------------------------------------------------------------------------------------------|
| Overall Impression during exterior walk around of residence? | Good                                                                                                                  |
| Address clearly visible from street?                         | Yes                                                                                                                   |
| Exterior siding condition?                                   | Good - Dirty                                                                                                          |
| Does the residence have gutters and downspouts               | Yes                                                                                                                   |
| Condition of gutters and downspouts                          | Good - Dirty                                                                                                          |
| Property has a fence?                                        | No                                                                                                                    |
| Has outdoor grill or fireplace?                              | None                                                                                                                  |
| Has pool or hot tub?                                         | No                                                                                                                    |
| Has exterior patio deck or balcony?                          | No                                                                                                                    |
| Ground level appearance of exterior roof condition?          | Good                                                                                                                  |
| Exterior landscaping?                                        | Exterior flower<br>beds/lawn/trees/shrubs are<br>maintained in good condition<br>and well kept                        |
| Driveway/walkway/sidewalk                                    | Driveway/sidewalk/walkway are<br>in good condition with no signs<br>of cracking, organic growth or<br>safety concerns |
| Residence is a multi-family unit?                            | No                                                                                                                    |
| Additional notes or findings:                                | Front porch appeared to be a<br>little cluttered, but overall<br>walkthrough was good.                                |

Photo captured on 02/25/2025 18:10

Photo captured on 02/25/2025 18:10

Photo captured on 02/25/2025 18:10

Photo captured on 02/25/2025 18:10

Photo captured on 02/25/2025 18:10

Photo captured on 02/25/2025 18:10