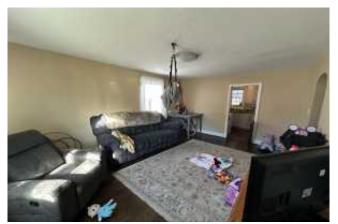

# Living/Den/Family room/s

| Item:                            | Results:                   |
|----------------------------------|----------------------------|
| Area is clean and not cluttered? | Yes                        |
| Fireplace is present?            | No                         |
| Floor covering?                  | Wood, laminate or linoleum |
| Condition of floor covering?     | Good - Moderate Wear       |
| Walls and Ceiling condition?     | Good - Moderate Wear       |
| Additional notes or findings:    |                            |

Photo captured on 02/25/2025 18:10

Photo captured on 02/25/2025 18:10