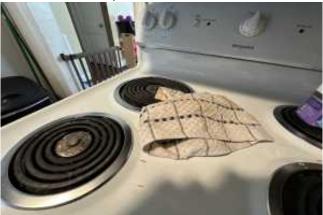

# **Kitchen Area**

| Item:                                                                                                              | Results:                                                                                                                                                                                                                                                                                          |
|--------------------------------------------------------------------------------------------------------------------|---------------------------------------------------------------------------------------------------------------------------------------------------------------------------------------------------------------------------------------------------------------------------------------------------|
| Appliances are clean and free of excess grease and in good working condition?                                      | No                                                                                                                                                                                                                                                                                                |
| Is there grease buildup or damage?                                                                                 | Grease buildup                                                                                                                                                                                                                                                                                    |
| Range hood or over the range microwave appears/reported to be in good working condition and free of excess grease? | Νο                                                                                                                                                                                                                                                                                                |
| Select all that apply?                                                                                             | Grease buildup                                                                                                                                                                                                                                                                                    |
| Small appliances are unplugged when not in use?                                                                    | No                                                                                                                                                                                                                                                                                                |
| Things that can burn are not stored on the cooktop or in the range?                                                | No                                                                                                                                                                                                                                                                                                |
| Floor covering condition including kitchen, dining area or eat in kitchen?                                         | Good - Moderate Wear                                                                                                                                                                                                                                                                              |
| Walls and Ceiling condition?                                                                                       | Good - Moderate Wear                                                                                                                                                                                                                                                                              |
| Kitchen Cabinets are in good condition with no obvious damage or missing hardware?                                 | Yes                                                                                                                                                                                                                                                                                               |
| Any signs of water damage in the kitchen?                                                                          | No                                                                                                                                                                                                                                                                                                |
| Additional notes or findings:                                                                                      | Advised tenant that leaving<br>things such as dish towels, and<br>medicines on the burners of the<br>range poses a hazard if burners<br>are accidentally left on. Also<br>advised the tenant to maintain a<br>clean range, and range hood<br>filter to prevent any issues<br>(safety, pest, etc.) |