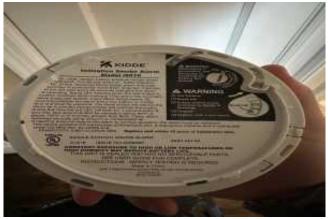

#### Smoke detector compliance

- This property has **6** smoke detectors.
- Stop Loss tested **4** smoke detectors present during survey. Stop Loss installed and/or replaced **2** smoke detectors. We installed these smoke detectors in order to comply with all applicable building and fire codes.
  - Bedroom battery smoke detector was present. Detector was in good condition.
  - Bedroom battery smoke detector was present. Detector was in good condition.
  - Bedroom smoke detector was not present. One *SMI100* installed in order to comply with building and fire codes.
  - Bedroom smoke detector was not present. One *SMI100* installed in order to comply with building and fire codes.
  - Common area battery smoke detector was present. Detector was in good condition.
  - $\circ~$  Common area battery smoke detector was present. Detector was in good condition.

NOTE: Smoke detectors older than 10 years from manufacture date (expired), smoke detectors that fail the internal selftest or fail to operate at time of service will be replaced to maintain compliance. Current NFPA recommendations and building code compliance require smoke detectors to be installed inside of each bedroom as well as one per floor in the common space.