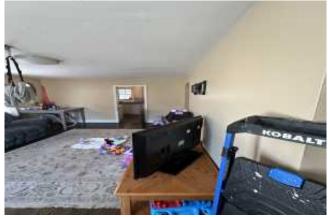

# Living/Den/Family room/s

| Item:                            | Results:                   |
|----------------------------------|----------------------------|
| Area is clean and not cluttered? | Yes                        |
| Fireplace is present?            | No                         |
| Floor covering?                  | Wood, laminate or linoleum |
| Condition of floor covering?     | Good - Moderate Wear       |
| Walls and Ceiling condition?     | Good - Moderate Wear       |
| Additional notes or findings:    |                            |