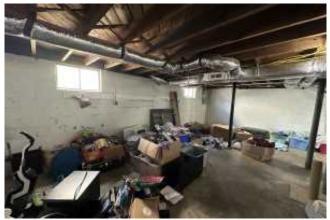

#### **Basement**

| Item:                                          | Results:                                                                                                      |
|------------------------------------------------|---------------------------------------------------------------------------------------------------------------|
| Does the residence have a basement?            | Yes                                                                                                           |
| Area is clean and not cluttered?               | No                                                                                                            |
| Fireplace is present?                          | No                                                                                                            |
| A bedroom is present in basement/lowest level  | No                                                                                                            |
| A bathroom is present in basement/lowest level | No                                                                                                            |
| Additional notes or findings:                  | Lots of clutter in this area, but<br>was able to walkthrough and<br>access necessary areas for<br>inspection. |