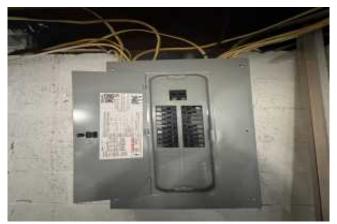

# **Utilities (HVAC/Water/Electical)**

| Item:                                                         | Results:              |
|---------------------------------------------------------------|-----------------------|
| HVAC System type:                                             | Heat pump/Central air |
| HVAC appears in good working condition?                       | Yes                   |
| Area around the HVAC system is clear?                         | Yes                   |
| Water heater accessible?                                      | Yes                   |
| Water heater type?                                            | Gas                   |
| Electrical panel is accessible and in good condition?         | Yes                   |
| Electrical sources throughout the residence found to be/have? | In good condition     |
| Main water shutoff located?                                   | No                    |
| Additional notes or findings:                                 |                       |