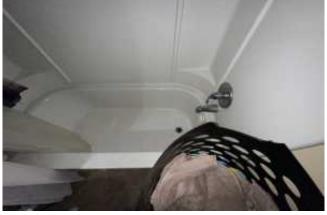

## **Full bathrooms**

| Item:                                         | Results:                      |
|-----------------------------------------------|-------------------------------|
| Total full bathrooms                          | 1                             |
| Water Sources?                                | Stainless Braided Cables      |
| Bathroom vent fan is?                         | Dirty                         |
| Shower or tub condition?                      | Good condition                |
| Condition of floor covering?                  | Good - Moderate wear and tear |
| Condition of walls and ceiling?               | Good                          |
| Vanity in good condition?                     | Yes                           |
| Light fixtures are in good working condition? | No                            |
| Condition of light fixtures                   | Light bulbs out or missing    |
| Additional notes or findings:                 |                               |