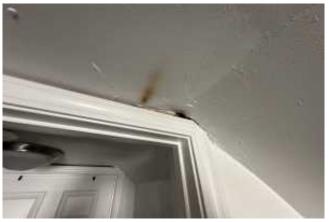

#### **Maintenance Report**

In this section you will find an itemized list of findings in your report that may require your attention

- Kitchen Area: Is there grease buildup or damage? Grease buildup.
- Full bathrooms: Light fixtures are in good working condition? No.
- Full bathrooms: Condition of light fixtures Light bulbs out or missing.
- Maintenance needs: Recommended Maintenance Both bedrooms upstairs had some wall damage that should be addressed. In one bedroom directly above the doorframe, it appears that there was past damage, even possible burning? The other room has some cracking in the wall, potentially foundation settling.

## Maintenance needs

| Item:                   | Results:                                                                                                                                                                                                                                                                                |
|-------------------------|-----------------------------------------------------------------------------------------------------------------------------------------------------------------------------------------------------------------------------------------------------------------------------------------|
| Any maintenance issues? | Yes                                                                                                                                                                                                                                                                                     |
| Recommended Maintenance | Both bedrooms upstairs had<br>some wall damage that should<br>be addressed. In one bedroom<br>directly above the doorframe, it<br>appears that there was past<br>damage, even possible burning?<br>The other room has some<br>cracking in the wall, potentially<br>foundation settling. |