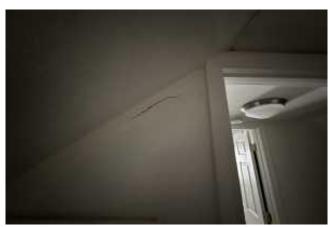

#### **Maintenance Report**

In this section you will find an itemized list of findings in your report that may require your attention

- Kitchen Area: Is there grease buildup or damage? Grease buildup.
- Full bathrooms: Light fixtures are in good working condition? No.
- Full bathrooms: Condition of light fixtures Light bulbs out or missing.
- Maintenance needs: Recommended Maintenance Both bedrooms upstairs had some wall damage that should be addressed. In one bedroom directly above the doorframe, it appears that there was past damage, even possible burning? The other room has some cracking in the wall, potentially foundation settling.

## Maintenance needs

| Item:                   | Results:                                                                                                                                                                                                                                                                                |
|-------------------------|-----------------------------------------------------------------------------------------------------------------------------------------------------------------------------------------------------------------------------------------------------------------------------------------|
| Any maintenance issues? | Yes                                                                                                                                                                                                                                                                                     |
| Recommended Maintenance | Both bedrooms upstairs had<br>some wall damage that should<br>be addressed. In one bedroom<br>directly above the doorframe, it<br>appears that there was past<br>damage, even possible burning?<br>The other room has some<br>cracking in the wall, potentially<br>foundation settling. |