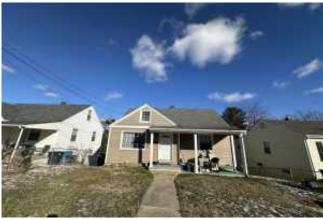

## **Exterior of residence**

| Item:                                                        | Results:                                                                                                              |
|--------------------------------------------------------------|-----------------------------------------------------------------------------------------------------------------------|
| Overall Impression during exterior walk around of residence? | Good                                                                                                                  |
| Address clearly visible from street?                         | Yes                                                                                                                   |
| Exterior siding condition?                                   | Good - Dirty                                                                                                          |
| Does the residence have gutters and downspouts               | Yes                                                                                                                   |
| Condition of gutters and downspouts                          | Good - Dirty                                                                                                          |
| Property has a fence?                                        | No                                                                                                                    |
| Has outdoor grill or fireplace?                              | None                                                                                                                  |
| Has pool or hot tub?                                         | No                                                                                                                    |
| Has exterior patio deck or balcony?                          | No                                                                                                                    |
| Ground level appearance of exterior roof condition?          | Good                                                                                                                  |
| Exterior landscaping?                                        | Exterior flower<br>beds/lawn/trees/shrubs are<br>maintained in good condition<br>and well kept                        |
| Driveway/walkway/sidewalk                                    | Driveway/sidewalk/walkway are<br>in good condition with no signs<br>of cracking, organic growth or<br>safety concerns |
| Residence is a multi-family unit?                            | No                                                                                                                    |
| Additional notes or findings:                                | Front porch appeared to be a<br>little cluttered, but overall<br>walkthrough was good.                                |

Photo captured on 02/25/2025 18:10

Photo captured on 02/25/2025 18:10

Photo captured on 02/25/2025 18:10

Photo captured on 02/25/2025 18:10

Photo captured on 02/25/2025 18:10

Photo captured on 02/25/2025 18:10