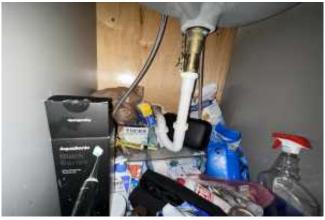

## **Full bathrooms**

| Item:                                         | Results:                      |
|-----------------------------------------------|-------------------------------|
| Total full bathrooms                          | 1                             |
| Water Sources?                                | Stainless Braided Cables      |
| Bathroom vent fan is?                         | Dirty                         |
| Shower or tub condition?                      | Good condition                |
| Condition of floor covering?                  | Good - Moderate wear and tear |
| Condition of walls and ceiling?               | Good                          |
| Vanity in good condition?                     | Yes                           |
| Light fixtures are in good working condition? | No                            |
| Condition of light fixtures                   | Light bulbs out or missing    |
| Additional notes or findings:                 |                               |

Photo captured on 02/25/2025 18:11

Photo captured on 02/25/2025 18:11

Photo captured on 02/25/2025 18:11

Photo captured on 02/25/2025 18:11

Photo captured on 02/25/2025 18:11

Photo captured on 02/25/2025 18:11

Photo captured on 02/25/2025 18:11

Photo captured on 02/25/2025 18:11