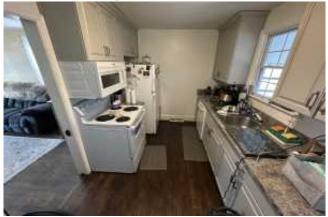

# **Kitchen Area**

| Item:                                                                                                              | Results:                                                                                                                                                                                                                                                                                          |
|--------------------------------------------------------------------------------------------------------------------|---------------------------------------------------------------------------------------------------------------------------------------------------------------------------------------------------------------------------------------------------------------------------------------------------|
| Appliances are clean and free of excess grease and in good working condition?                                      | No                                                                                                                                                                                                                                                                                                |
| Is there grease buildup or damage?                                                                                 | Grease buildup                                                                                                                                                                                                                                                                                    |
| Range hood or over the range microwave appears/reported to be in good working condition and free of excess grease? | Νο                                                                                                                                                                                                                                                                                                |
| Select all that apply?                                                                                             | Grease buildup                                                                                                                                                                                                                                                                                    |
| Small appliances are unplugged when not in use?                                                                    | No                                                                                                                                                                                                                                                                                                |
| Things that can burn are not stored on the cooktop or in the range?                                                | No                                                                                                                                                                                                                                                                                                |
| Floor covering condition including kitchen, dining area or eat in kitchen?                                         | Good - Moderate Wear                                                                                                                                                                                                                                                                              |
| Walls and Ceiling condition?                                                                                       | Good - Moderate Wear                                                                                                                                                                                                                                                                              |
| Kitchen Cabinets are in good condition with no obvious damage or missing hardware?                                 | Yes                                                                                                                                                                                                                                                                                               |
| Any signs of water damage in the kitchen?                                                                          | No                                                                                                                                                                                                                                                                                                |
| Additional notes or findings:                                                                                      | Advised tenant that leaving<br>things such as dish towels, and<br>medicines on the burners of the<br>range poses a hazard if burners<br>are accidentally left on. Also<br>advised the tenant to maintain a<br>clean range, and range hood<br>filter to prevent any issues<br>(safety, pest, etc.) |