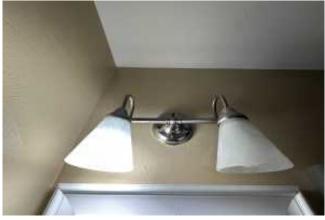

## **Full bathrooms**

| Item:                                         | Results:                      |
|-----------------------------------------------|-------------------------------|
| Total full bathrooms                          | 1                             |
| Water Sources?                                | Stainless Braided Cables      |
| Bathroom vent fan is?                         | Dirty                         |
| Shower or tub condition?                      | Good condition                |
| Condition of floor covering?                  | Good - Moderate wear and tear |
| Condition of walls and ceiling?               | Good                          |
| Vanity in good condition?                     | Yes                           |
| Light fixtures are in good working condition? | No                            |
| Condition of light fixtures                   | Light bulbs out or missing    |
| Additional notes or findings:                 |                               |