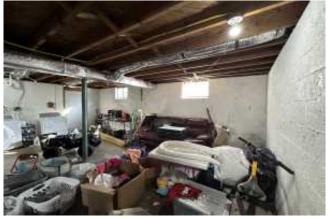

#### **Basement**

| Item:                                          | Results:                                                                                                      |
|------------------------------------------------|---------------------------------------------------------------------------------------------------------------|
| Does the residence have a basement?            | Yes                                                                                                           |
| Area is clean and not cluttered?               | No                                                                                                            |
| Fireplace is present?                          | No                                                                                                            |
| A bedroom is present in basement/lowest level  | No                                                                                                            |
| A bathroom is present in basement/lowest level | No                                                                                                            |
| Additional notes or findings:                  | Lots of clutter in this area, but<br>was able to walkthrough and<br>access necessary areas for<br>inspection. |

Photo captured on 02/25/2025 18:10

Photo captured on 02/25/2025 18:11

Photo captured on 02/25/2025 18:11