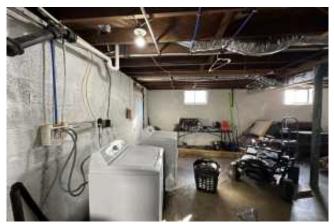

#### **Basement**

| Item:                                          | Results:                                                                                                      |
|------------------------------------------------|---------------------------------------------------------------------------------------------------------------|
| Does the residence have a basement?            | Yes                                                                                                           |
| Area is clean and not cluttered?               | No                                                                                                            |
| Fireplace is present?                          | No                                                                                                            |
| A bedroom is present in basement/lowest level  | No                                                                                                            |
| A bathroom is present in basement/lowest level | No                                                                                                            |
| Additional notes or findings:                  | Lots of clutter in this area, but<br>was able to walkthrough and<br>access necessary areas for<br>inspection. |

Photo captured on 02/25/2025 18:10

Photo captured on 02/25/2025 18:11

Photo captured on 02/25/2025 18:11

# Laundry Room/Storage Area

| Item:                                                                                                          | Results:                          |
|----------------------------------------------------------------------------------------------------------------|-----------------------------------|
| Does the residence have a laundry area?                                                                        | Yes                               |
| Does the residence have an installed washer and dryer?                                                         | Yes                               |
| Internal lint trap is clean and free of lint and appears or is reported to be cleaned after each use?          | Machine running, unable to locate |
| Exterior of clothes dryer is free of obvious lint/dirt/dust buildup with the appropriate installed dryer vent? | Yes                               |
| Laundry washer has braided stainless hoses?                                                                    | No                                |
| Washer and storage area is clean and clutter free and does not have excessive fire loading due to contents?    | Yes                               |

Photo captured on 02/25/2025 18:10

Photo captured on 02/25/2025 18:10

Photo captured on 02/25/2025 18:10