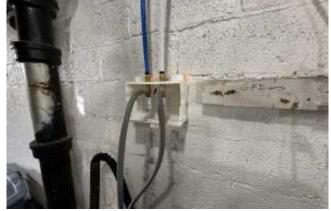

# **Utilities (HVAC/Water/Electical)**

| Item:                                                         | Results:              |
|---------------------------------------------------------------|-----------------------|
| HVAC System type:                                             | Heat pump/Central air |
| HVAC appears in good working condition?                       | Yes                   |
| Area around the HVAC system is clear?                         | Yes                   |
| Water heater accessible?                                      | Yes                   |
| Water heater type?                                            | Gas                   |
| Electrical panel is accessible and in good condition?         | Yes                   |
| Electrical sources throughout the residence found to be/have? | In good condition     |
| Main water shutoff located?                                   | No                    |
| Additional notes or findings:                                 |                       |

Photo captured on 02/25/2025 18:10

Photo captured on 02/25/2025 18:10

Photo captured on 02/25/2025 18:10

Photo captured on 02/25/2025 18:10