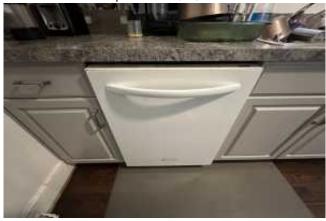

# Laundry Room/Storage Area

| Item:                                                                                                          | Results:                          |
|----------------------------------------------------------------------------------------------------------------|-----------------------------------|
| Does the residence have a laundry area?                                                                        | Yes                               |
| Does the residence have an installed washer and dryer?                                                         | Yes                               |
| Internal lint trap is clean and free of lint and appears or is reported to be cleaned after each use?          | Machine running, unable to locate |
| Exterior of clothes dryer is free of obvious lint/dirt/dust buildup with the appropriate installed dryer vent? | Yes                               |
| Laundry washer has braided stainless hoses?                                                                    | No                                |
| Washer and storage area is clean and clutter free and does not have excessive fire loading due to contents?    | Yes                               |

Photo captured on 02/25/2025 18:10

Photo captured on 02/25/2025 18:10

Photo captured on 02/25/2025 18:10