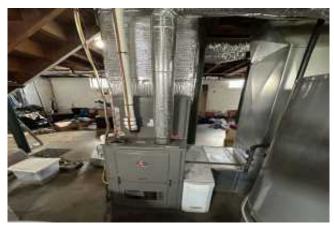

# **Utilities (HVAC/Water/Electical)**

| Item:                                                         | Results:              |
|---------------------------------------------------------------|-----------------------|
| HVAC System type:                                             | Heat pump/Central air |
| HVAC appears in good working condition?                       | Yes                   |
| Area around the HVAC system is clear?                         | Yes                   |
| Water heater accessible?                                      | Yes                   |
| Water heater type?                                            | Gas                   |
| Electrical panel is accessible and in good condition?         | Yes                   |
| Electrical sources throughout the residence found to be/have? | In good condition     |
| Main water shutoff located?                                   | No                    |
| Additional notes or findings:                                 |                       |