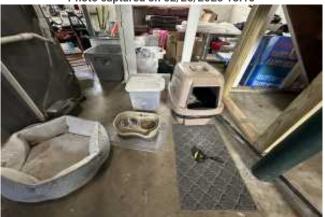

#### **Basement**

| Item:                                          | Results:                                                                                                      |
|------------------------------------------------|---------------------------------------------------------------------------------------------------------------|
| Does the residence have a basement?            | Yes                                                                                                           |
| Area is clean and not cluttered?               | No                                                                                                            |
| Fireplace is present?                          | No                                                                                                            |
| A bedroom is present in basement/lowest level  | No                                                                                                            |
| A bathroom is present in basement/lowest level | No                                                                                                            |
| Additional notes or findings:                  | Lots of clutter in this area, but<br>was able to walkthrough and<br>access necessary areas for<br>inspection. |

Photo captured on 02/25/2025 18:10

Photo captured on 02/25/2025 18:11

Photo captured on 02/25/2025 18:11