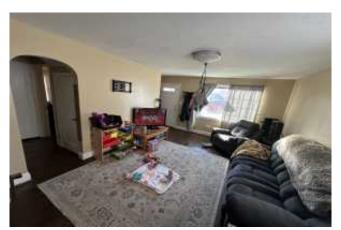

# Living/Den/Family room/s

| Item:                            | Results:                   |
|----------------------------------|----------------------------|
| Area is clean and not cluttered? | Yes                        |
| Fireplace is present?            | No                         |
| Floor covering?                  | Wood, laminate or linoleum |
| Condition of floor covering?     | Good - Moderate Wear       |
| Walls and Ceiling condition?     | Good - Moderate Wear       |
| Additional notes or findings:    |                            |

Photo captured on 02/25/2025 18:10

Photo captured on 02/25/2025 18:10